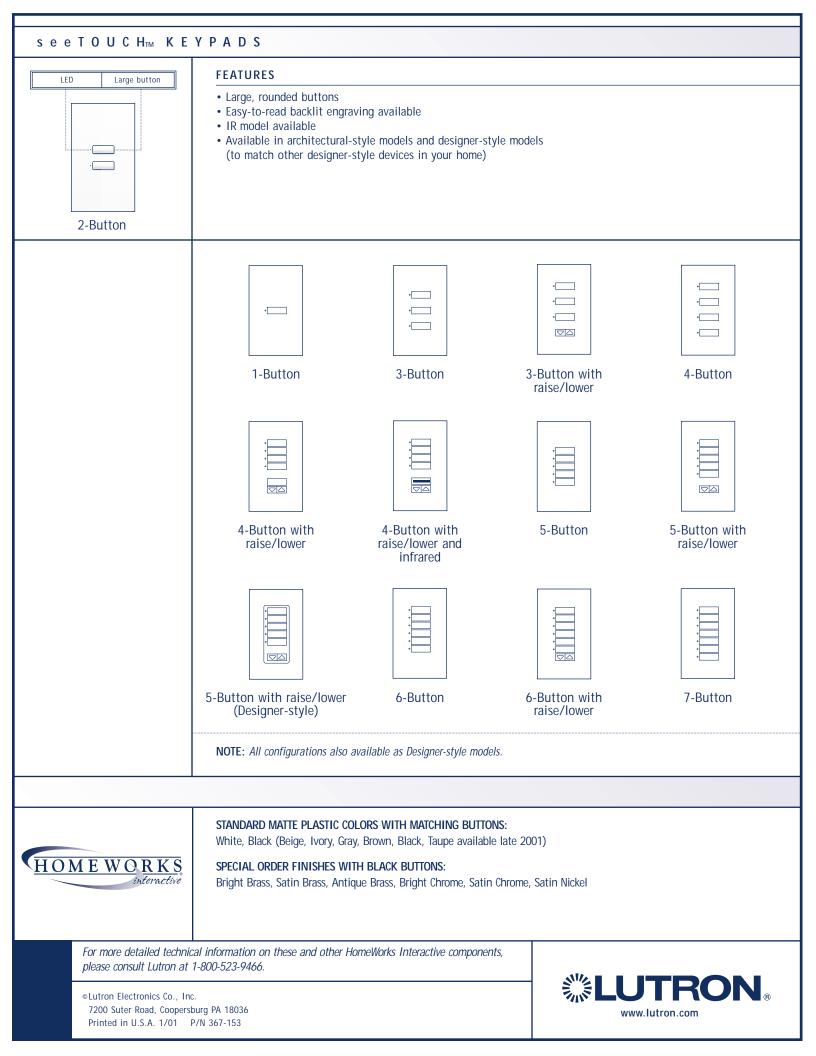

The new seeTouch<sub>™</sub> Keypads feature large, easy-to-use buttons, plus a unique backlit engraving option that makes the Keypads readable any time of the day or night. seeTouch buttons are rounded, allowing engraving to be displayed at an upward angle, increasing readability. seeTouch Keypads are available with one to seven buttons, allowing you to customize the number of functions to fit your need. The flexible design even allows the number of buttons and the configuration of the buttons to be changed after the Keypad is installed.

Other options include configurations with infrared receiver, raise/lower buttons, and inserts which allow seeTouch keypads to match Designer-style devices in your home.