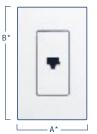

## PHONE JACKS/COMPUTER NETWORK JACKS

| MODEL             | DESCRIPTION                                                                                           |
|-------------------|-------------------------------------------------------------------------------------------------------|
| NT-PJ<br>NT-PJ8X2 | Single RJ45 phone/network jack; 8 pins, 6 conductor Dual RJ45 phone/network jack; 8 pins, 6 conductor |
| NT-PJ8X3          | Triple RJ45 phone/network jack; 8 pins, 6 conductor                                                   |