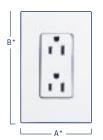

#### **RECEPTACLES**

| MODEL | CAPACITY |
|-------|----------|
|       |          |

| NTR-15- | 15 |
|---------|----|
| NTR-20- | 20 |