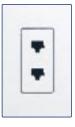

## PHONE JACKS/COMPUTER NETWORK JACKS

| MODEL             | DESCRIPTION                                                                                           |
|-------------------|-------------------------------------------------------------------------------------------------------|
| NT-PJ<br>NT-PJ8X2 | Single RJ45 phone/network jack; 8 pins, 6 conductor Dual RJ45 phone/network jack; 8 pins, 6 conductor |
| NT-PJ8X3          | Triple RJ45 phone/network jack; 8 pins, 6 conductor                                                   |