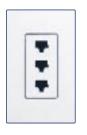

## PHONE JACKS/COMPUTER NETWORK JACKS

| MODEL             | DESCRIPTION                                                                                           |
|-------------------|-------------------------------------------------------------------------------------------------------|
| NT-PJ<br>NT-PJ8X2 | Single RJ45 phone/network jack; 8 pins, 6 conductor Dual RJ45 phone/network jack; 8 pins, 6 conductor |
| NT-PJ8X3          | Triple RJ45 phone/network jack; 8 pins, 6 conductor                                                   |