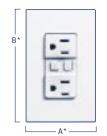

## GFCI RECEPTACLES

| MODEL        | CAPACITY                  |  |
|--------------|---------------------------|--|
| NTR-15-GFCI  | 15A                       |  |
| NTR-20-GFCI  | 20A                       |  |
| NTR-15-IG-OR | 15A, with isolated ground |  |
| NTR-20-IG-OR | 20A, with isolated ground |  |