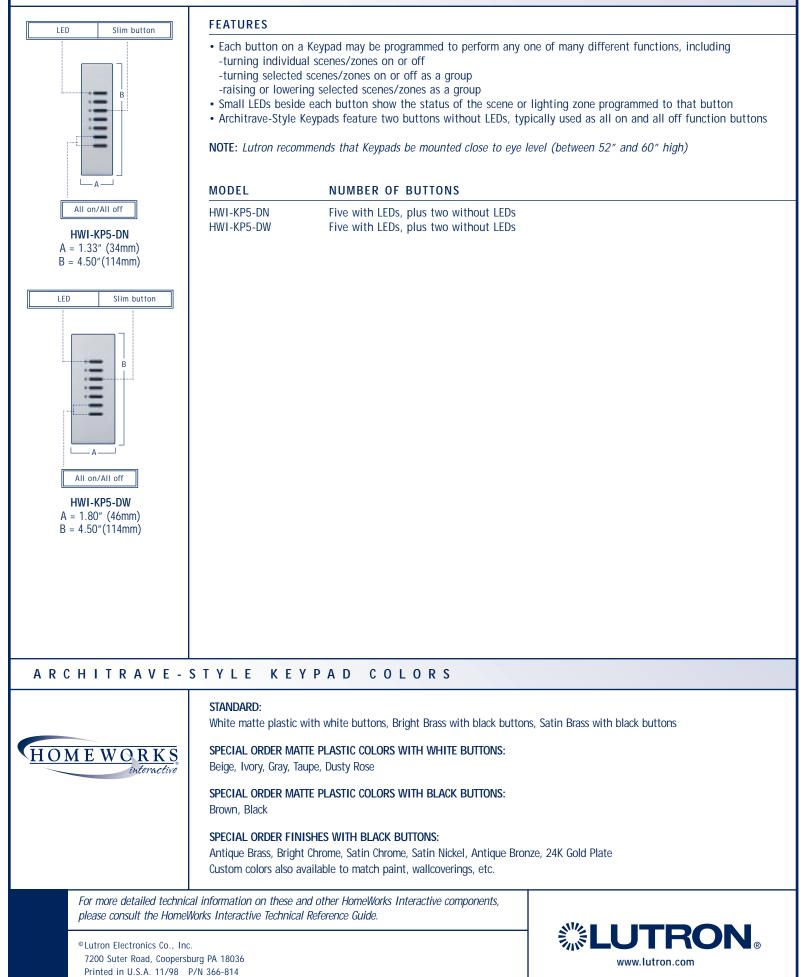

Each button on an Architrave-Style Keypad may be programmed to control an individual lighting zone, any group of lighting zones, or a lighting scene for your entire home and landscape. Like all HomeWorks Interactive Keypads, Architrave-Style Keypads may be customized to provide one-touch control of other systems in your home as well.

Architrave-Style Keypads can be custom-engraved, below each button, with names of your choosing at no additional cost.

**LUTRON** 