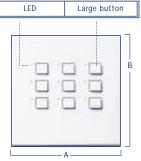

d monitor lighting, audio, video, and other home systems, in a single room and throughout your home. Each Keypad button may be programmed to control an individual lighting zone, any group of lighting zones, or a lighting scene for your entire home and landscape. By taking the place of several switches, Keypads minimize wall space, while maximizing the number of functions possible.

Keypads are often used in high-traffic areas, where convenient control of many lights is needed, but the design elegance of a single Keypad is desired. The design of this Keypad features large, easy-to-read buttons, which can be custom-engraved either on or below each button with names of your choosing at no additional cost.





### LARGE-BUTTON KEYPADS



# **HWI-KP-LB6** A = 2.75'' (70mm)

B = 4.50" (114mm)



# HWI-KP-LB9

A = 4.50" (114mm) B = 4.50" (114mm)

## **FEATURES**

- Each button on a Keypad may be programmed to perform any one of many different functions, including
  - -turning individual scenes/zones on or off
  - -turning selected scenes/zones on or off as a group
  - -raising or lowering selected scenes/zones as a group
- Small LEDs beside each button show the status of the scene or lighting zone programmed to that button

NOTE: Lutron recommends that Keypads be mounted close to eye level (between 52" and 60" high)

| MODEL      | NUMBER OF BUTTONS  | MOUNTS IN            |
|------------|--------------------|----------------------|
| HWI-KP-LB6 | Six large buttons  | 1-gang US switch box |
| HWI-KP-LB9 | Nine large buttons | 2-gang US switch box |

NOTE: Keypads are also availab