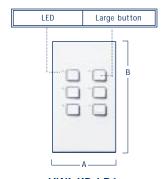

Large-Button Keypads provide the ability to control and monitor lighting, audio, video, and other home systems, in a single room and throughout your home. Each Keypad button may be programmed to control an individual lighting zone, any group of lighting zones, or a lighting scene for your entire home and landscape. By taking the place of several switches, Keypads minimize wall space, while maximizing the number of functions possible.

Keypads are often used in high-traffic areas, where convenient control of many lights is needed, but the design elegance of a single Keypad is desired. The design of this Keypad features large, easy-to-read buttons, which can be custom-engraved either on or below each button with names of your choosing at no additional cost.





### LARGE-BUTTON KEYPADS



# **HWI-KP-LB6** A = 2.75'' (70mm)

B = 4.50" (114mm)



# HWI-KP-LB9

A = 4.50" (114mm) B = 4.50" (114mm)

## **FEATURES**

- Each button on a Keypad may be programmed to perform any one of many different functions, including
  - -turning individual scenes/zones on or off
  - -turning selected scenes/zones on or off as a group
  - -raising or lowering selected scenes/zones as a group
- Small LEDs beside each button show the status of the scene or lighting zone programmed to that button

NOTE: Lutron recommends that Keypads be mounted close to eye level (between 52" and 60" high)

| MODEL      | NUMBER OF BUTTONS  | MOUNTS IN            |
|------------|--------------------|----------------------|
| HWI-KP-LB6 | Six large buttons  | 1-gang US switch box |
| HWI-KP-LB9 | Nine large buttons