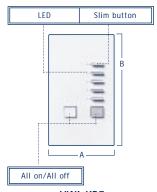

Slim-Button Keypads provide the ability to control and monitor lighting, audio, video, and other home systems, in a single room and throughout your home. Each Keypad button may be programmed to control an individual lighting zone, any group of lighting zones, or a lighting scene for your entire home and landscape. By taking the place of several switches, Slim-Button Keypads minimize wall space, while maximizing the number of functions possible.

Keypads are often used in high-traffic areas, where convenient control of many lights is needed, but the design elegance of a single Keypad is desired. Slim-Button Keypads can be custom-engraved below each button with names of your choosing at no additional cost.





## SLIM-BUTTON KEYPADS



# HWI-KP5

A = 2.75'' (70.0mm)B = 4.50'' (114.0mm)



# HWI-KP10

A = 2.75" (70.0mm) B = 4.50" (114.0mm)



#### **FEATURES**

- Each button on a Keypad may be programmed to perform any one of many different functions, including
  - -turning individual scenes/zones on or off
  - -turning selected scenes/zones on or off as a group
  - -raising or lowering selected scenes/zones as a group
- Small LEDs beside each button show the status of the scene or lighting zone programmed to that button
- Slim-Button Keypads feature two larger buttons, typically used as all on and all off function buttons

NOTE: Lutron recommends that Keypads be mounted close to eye level (between 52" and 60" high)

| MODEL    | NUMBER OF BUTTONS                   | MOUNTS IN            |
|----------|------------------