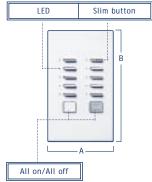

Slim-Button Keypads provide the ability to control and monitor lighting, audio, video, and other home systems, in a single room and throughout your home. Each Keypad button may be programmed to control an individual lighting zone, any group of lighting zones, or a lighting scene for your entire home and landscape. By taking the place of several switches, Slim-Button Keypads minimize wall space, while maximizing the number of functions possible.

Keypads are often used in high-traffic areas, where convenient control of many lights is needed, but the design elegance of a single Keypad is desired. Slim-Button Keypads can be custom-engraved below each button with names of your choosing at no additional cost.





## SLIM-BUTTON KEYPADS



# HWI-KP5

A = 2.75'' (70.0mm)B = 4.50'' (114.0mm)



# HWI-KP10

A = 2.75" (70.0mm) B = 4.50" (114.0mm)



#### **FEATURES**

- Each button on a Keypad may be programmed to perform any one of many different functions, including
  - -turning individual scenes/zones on or off
  - -turning selected scenes/zones on or off as a group
  - -raising or lowering selected scenes/zones as a group
- Small LEDs beside each button show the status of the scene or lighting zone programmed to that button
- Slim-Button Keypads feature two larger buttons, typically used as all on and all off function buttons

NOTE: Lutron recommends that Keypads be mounted close to eye level (between 52" and 60" high)

| MODEL    | NUMBER OF BUTTONS                   | MOUNTS IN            |
|----------|-------------------------------------|----------------------|
| HWI-KP5