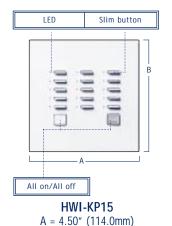

NOTE: Lutron recommends that Keypads be mounted close to eye level (between 52" and 60" high)

| MODEL    | NUMBER OF BUTTONS                   | MOUNTS IN            |
|----------|-------------------------------------|----------------------|
| HWI-KP5  | Five slim plus two large buttons    | 1-gang US switch box |
| HWI-KP10 | Ten slim plus two large buttons     | 1-gang US switch box |
| HWI-KP15 | Fifteen slim plus two large buttons | 2-gang US switch box |