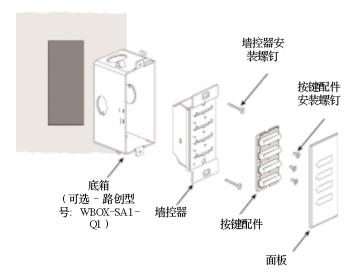

# 安装

- 1. 卸下面板和当前安装的按键配件(参见"面板和按键 配件的拆除")。
- 2. 将新按键配件的螺孔与墙控器上的相应螺孔对齐。用 所提供的螺钉将按键配件固定住。
- 3. 按下面板的顶部和底部直至其咬合到位,将面板固定 到墙控器上。

## 面板和按键配件的拆除

1. 卸下面板。( 所示为 HKS-4B)

注意事项-如果使用不当, 拆卸工具会损坏墙壁。