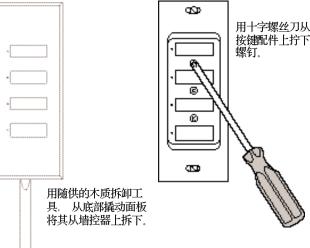

# 安装

- 1. 卸下面板和当前安装的按键配件(参见"面板和按键 配件的拆除")。
- 2. 将新按键配件的螺孔与墙控器上的相应螺孔对齐。用 所提供的螺钉将按键配件固定住。
- 3. 按下面板的顶部和底部直至其咬合到位,将面板固定 到墙控器上。

## 面板和按键配件的拆除

1. 卸下面板。( 所示为 HKS-4B)

注意事项-如果使用不当, 拆卸工具会损坏墙壁。